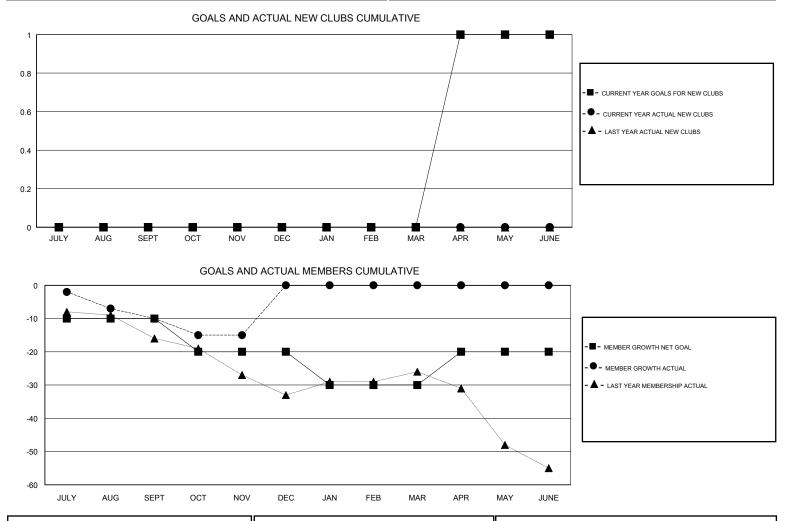

#### GMT CA

|               | Club          | s         |               | Members               |                           |                         |                                                    |
|---------------|---------------|-----------|---------------|-----------------------|---------------------------|-------------------------|----------------------------------------------------|
|               | RESULTS FOR   | 2017-2018 |               | RESULTS FOR 2017-2018 |                           |                         |                                                    |
| QUARTER       | NEW CLUB GOAL | NEW CLUBS | DROPPED CLUBS | QUARTER               | MEMBER GROWTH NET<br>GOAL | MEMBER GROWTH<br>ACTUAL | DROPPED<br>MEMBERS ACTUAL<br>(including transfers) |
| JULY/AUG/SEPT | 0             | 0         | 0             | JULY/AUG/SEPT         | -10                       | 14                      | 22                                                 |
| OCT/NOV/DEC   | 0             | 0         | 0             | OCT/NOV/DEC           | -10                       | 7                       | 11                                                 |
| JAN/FEB/MAR   | 0             | 0         | 0             | JAN/FEB/MAR           | -10                       | 0                       | 0                                                  |
| APR/MAY/JUNE  | 1             | 0         | 0             | APR/MAY/JUNE          | 10                        | 0                       | 0                                                  |